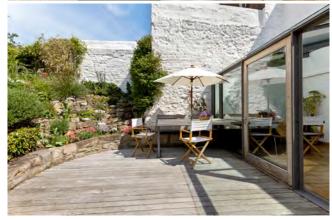

- Vestibule and reception hall
- Elegant living room
- Stylishly appointed kitchen/breakfast room
- 25' dining conservatory with French doors to rear garden
- Utility room
- Four double bedrooms
- Bathroom comprising a white suite and shower
- Gas central heating and double glazing (sash and case to the front)
- Generous landscaped garden to rear featuring decking and an insulated shed with power
- Private front garden