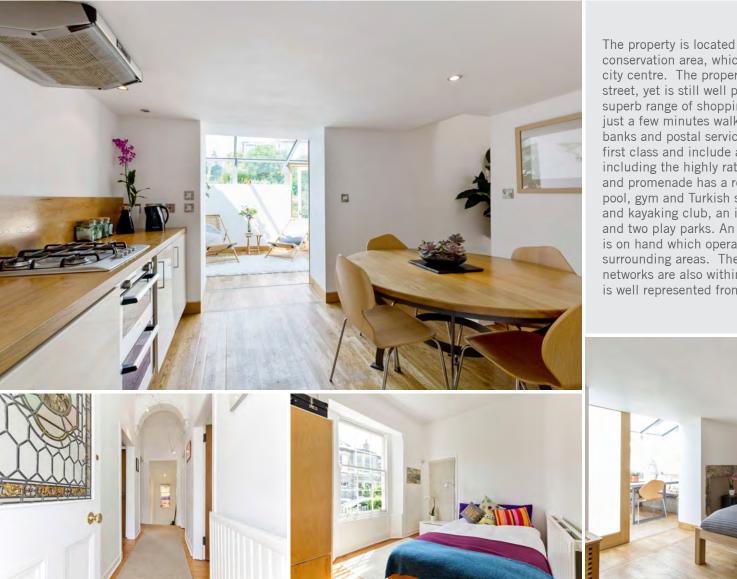

- Vestibule and reception hall
- Elegant living room
- Stylishly appointed kitchen/breakfast room
- 25' dining conservatory with French doors to rear garden
- Utility room
- Four double bedrooms
- Bathroom comprising a white suite and shower
- Gas central heating and double glazing (sash and case to the front)
- Generous landscaped garden to rear featuring decking and an insulated shed with power
- Private front garden

The property is located within the sought after Portobello conservation area, which lies to the east of Edinburgh city centre. The property is situated in a quiet residential street, yet is still well positioned to take advantage of a superb range of shopping outlets at Portobello High Street, just a few minutes walk away, supported by the usual banks and postal services. Leisure facilities on offer are first class and include a choice of bars and restaurants including the highly rated Beach House cafe. The beach and promenade has a refurbished Victorian swimming pool, gym and Turkish sauna facilities, as well as a sailing and kayaking club, an indoor child play area, football pits and two play parks. An efficient public transport network is on hand which operates to most parts of the town and surrounding areas. The city bypass and main motorway networks are also within easy reach whilst good schooling is well represented from nursery to senior level.