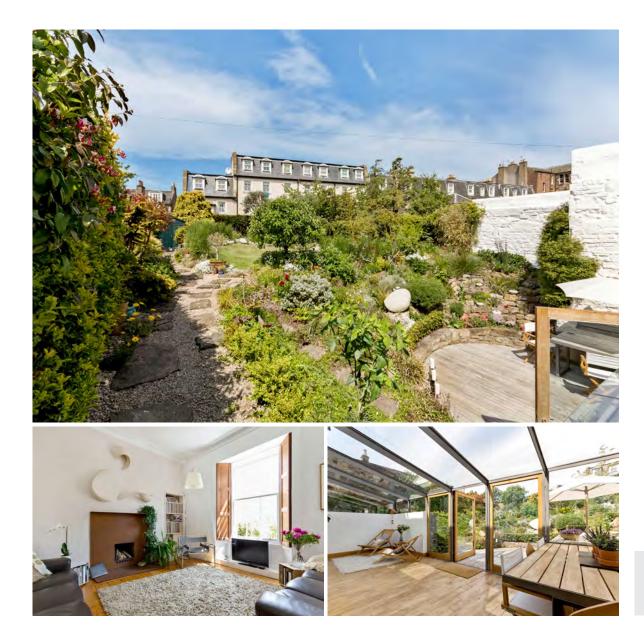

## Simply exquisite and lovingly looked after Georgian cottage over two floors, set in beautifully landscaped gardens and quietly situated within a highly sought after address.

The property has been finished off to a high specification throughout, and offers contemporary interior with many eye-catching finishing touches combined with a wealth of period features including a working fireplace, stripped floorboards, working shutters and cornicework.

- Vestibule and reception hall
- Elegant living room
- Stylishly appointed kitchen/breakfast room
- 25' dining conservatory with French doors to rear garden
- Utility room
- Four double bedrooms
- Bathroom comprising a white suite and shower
- Gas central heating and double glazing (sash and case to the front)
- Generous landscaped garden to rear featuring decking and an insulated shed with power
- Private front garden