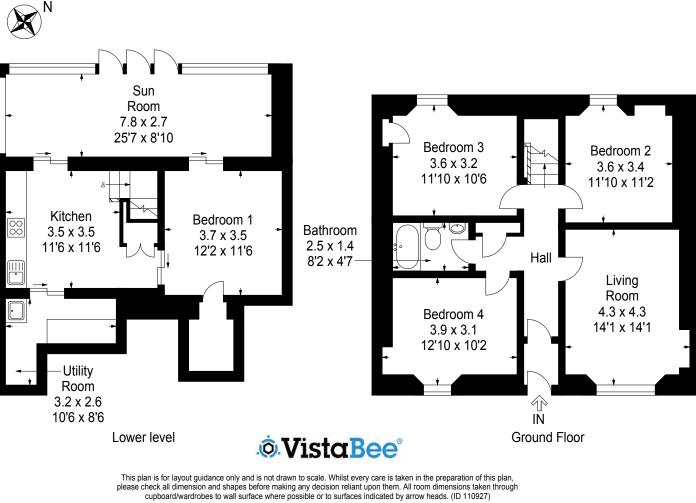

- Vestibule and reception hall
- Elegant living room
- Stylishly appointed kitchen/breakfast room
- 25' dining conservatory with French doors to rear garden
- Utility room
- Four double bedrooms
- Bathroom comprising a white suite and shower
- Gas central heating and double glazing (sash and case to the front)
- Generous landscaped garden to rear featuring decking and an insulated shed with power
- Private front garden